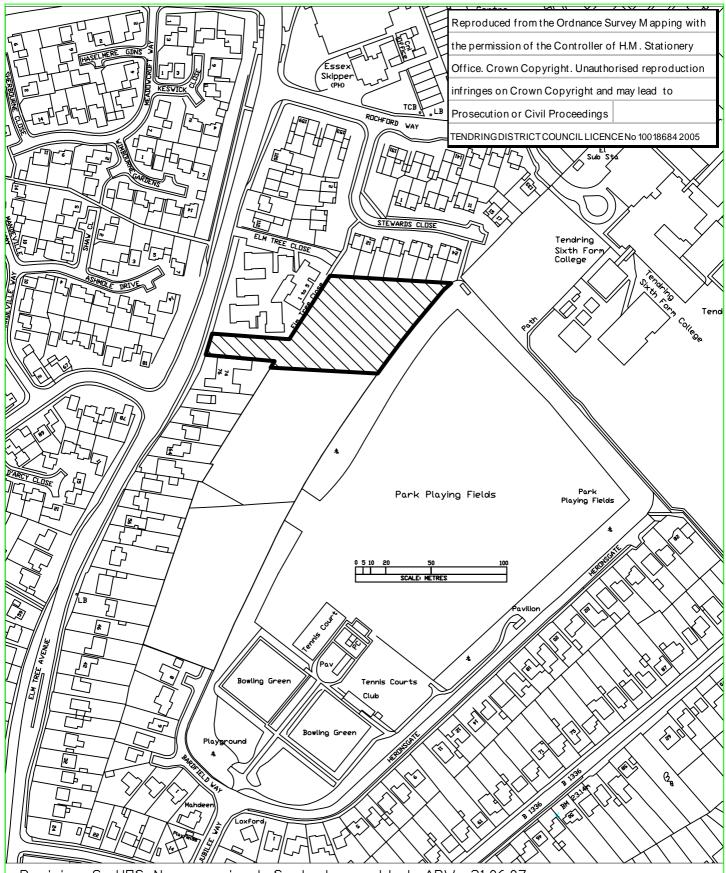

## **TENDRING** DISTRICT COUNCIL

M. KNAPPETT BA(hons). DMS. MCIH. HEAD OF CORPORATE PERFORMANCE title:

LAND WEST OF FRINTON PARK PLAYING FIELD

drawing: LOCATION PLAN

scale: 1:2500

drawn by: AR WHITE

date: 25 MAY 2004

drwg.No. 1

revision С

Revision A. Car park area hatching added AW 30.09.03