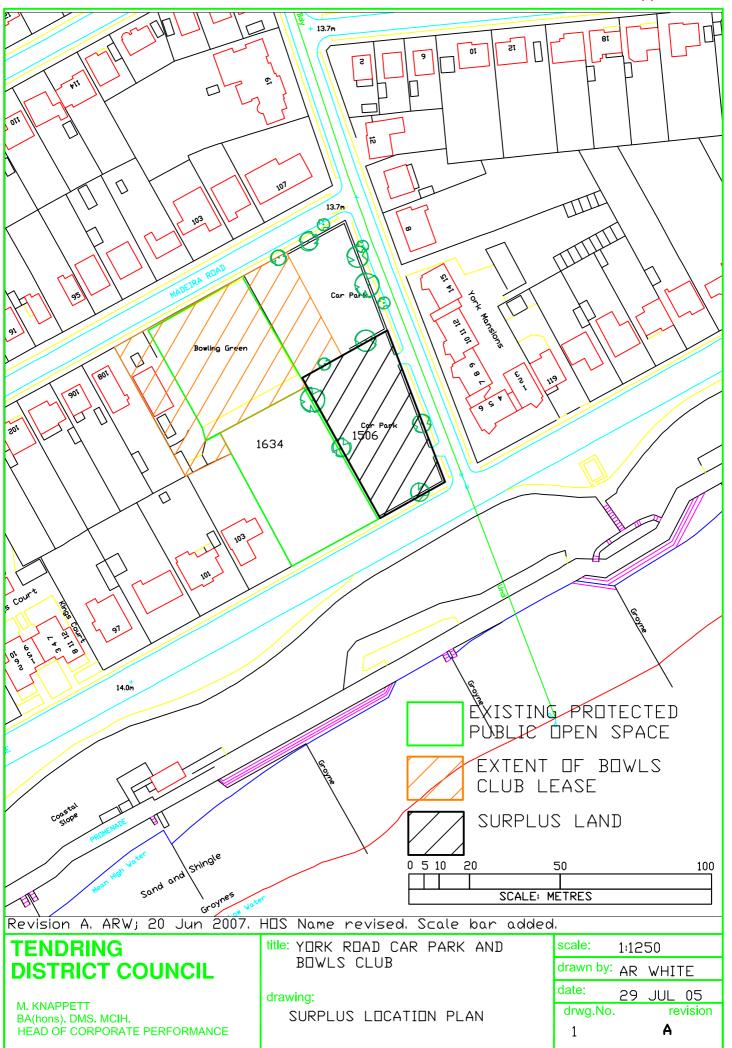

#### Appendix A - Location Plan

Revision C. ARW; 20 Jun 2007. HOS Name revised. Scale bar added. Rev B. ARW. 21 Dec 06. Further extent of Council land shown. Drawing extent revised.

Rev A. ARW. 29 Sept 06. HOS name revised

# TENDRING DISTRICT COUNCIL

M. KNAPPETT BA(hons). DMS. MCIH. HEAD OF CORPORATE PERFORMANCE title: LAND AT MARTELLO BAY CLACTON-ON-SEA

drawing: LOCATION PLAN

scale: 1:1250

drawn by: AR WHITE

date: 03 AUG 2006

drwg.No. revision
1 C