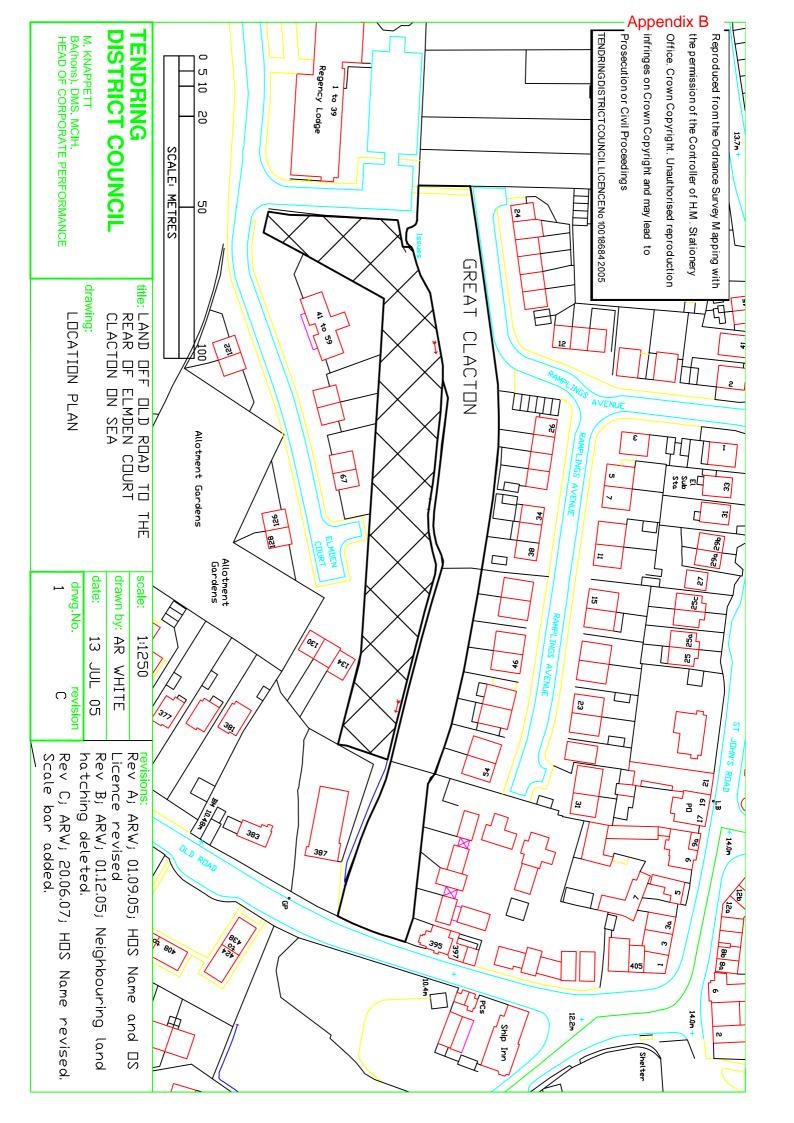

#### Appendix C

Revision C; HOS Name revised. Scale bar added; ARW; 21.06.07.

Revision B. HOS revised. AW 05.10.05

Revision A. Hatching revised. AW 03.12.03

## **TENDRING** DISTRICT COUNCIL

M. KNAPPETT BA(hons). DMS. MCIH. HEAD OF CORPORATE PERFORMANCE title:

LAND WEST OF FRINTON PARK PLAYING FIELD

drawing: LOCATION PLAN

scale: 1:2500

drawn by: AR WHITE

date: 25 MAY 2004

drwg.No. 1

revision С

Revision A. Car park area hatching added AW 30.09.03