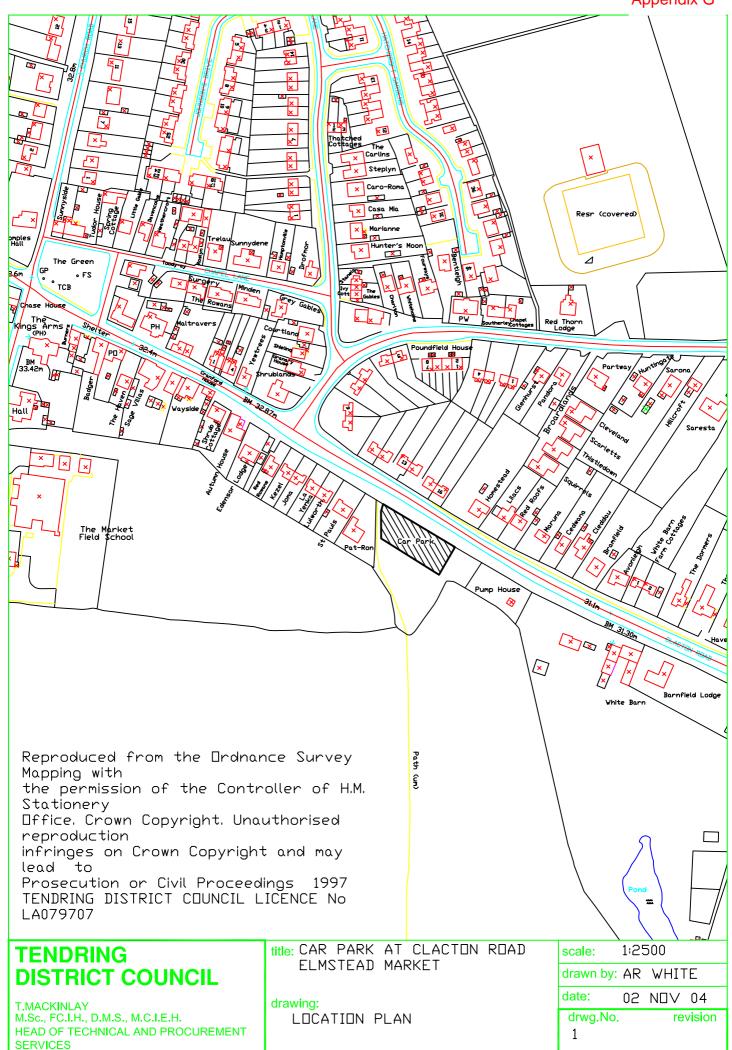

## TENDRING DISTRICT COUNCIL

J. RYAN
B. Eng, M.Sc., C. Eng, M.I.C.E.
HEAD OF TECHNICAL AND PROCUREMENT
SERVICES

title: SURPLUS LAND FOR POTENTIAL REALISATION

drawing: FORMER ISOLATION HOSPITAL LOCATION PLAN

scale: 1:2500
drawn by: AR WHITE
date: 07 AUG 2003
drwg.No. revision
5 C

Revision L. HOS name revised. AW 29.03.11

Revision K. HOS name revised. Scale bar added AW 20.06.07

Revision J. Planning area deleted and Hatching revised. AW 10.11.05 Revision I. Hatching colours and text revised. AW 09.09.05 Revision H. Surplus area and Hatching revised. AW 31.08.05

Revision G. Surplus area reinstated and Planning area Added. AW 16.07.05

Revision F. HOS Name and O/S License Updated. AW 15.07.05

Surplus Area revised. AW 10.06.05 Plot settings revised. AW 03.03.04 Revision E.

Revision D.

Revision C. Hatching revised. AW 03.12.03

Revision B. Hatching revised. AW 06.10.03

Revision A. Hatching revised. AW 01.10.03