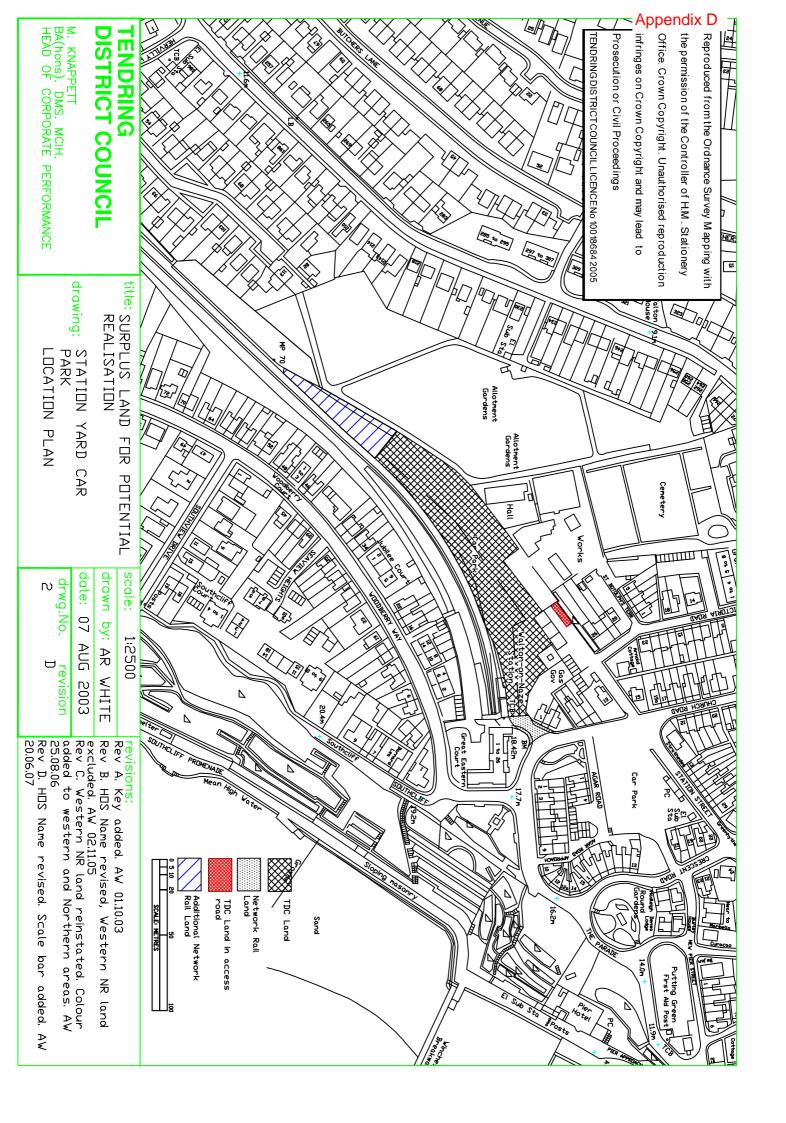

## TENDRING DISTRICT COUNCIL

J. RYAN
B. Eng, M.Sc., C. Eng, M.I.C.E.
HEAD OF TECHNICAL AND PROCUREMENT
SERVICES

title: SURPLUS LAND FOR POTENTIAL REALISATION

drawing: FORMER ISOLATION HOSPITAL LOCATION PLAN

scale: 1:2500
drawn by: AR WHITE
date: 07 AUG 2003
drwg.No. revision
5 C

Revision L. HOS name revised. AW 29.03.11

Revision K. HOS name revised. Scale bar added AW 20.06.07

Revision J. Planning area deleted and Hatching revised. AW 10.11.05 Revision I. Hatching colours and text revised. AW 09.09.05 Revision H. Surplus area and Hatching revised. AW 31.08.05

Revision G. Surplus area reinstated and Planning area Added. AW 16.07.05

Revision F. HOS Name and O/S License Updated. AW 15.07.05

Surplus Area revised. AW 10.06.05 Plot settings revised. AW 03.03.04 Revision E.

Revision D.

Revision C. Hatching revised. AW 03.12.03

Revision B. Hatching revised. AW 06.10.03

Revision A. Hatching revised. AW 01.10.03