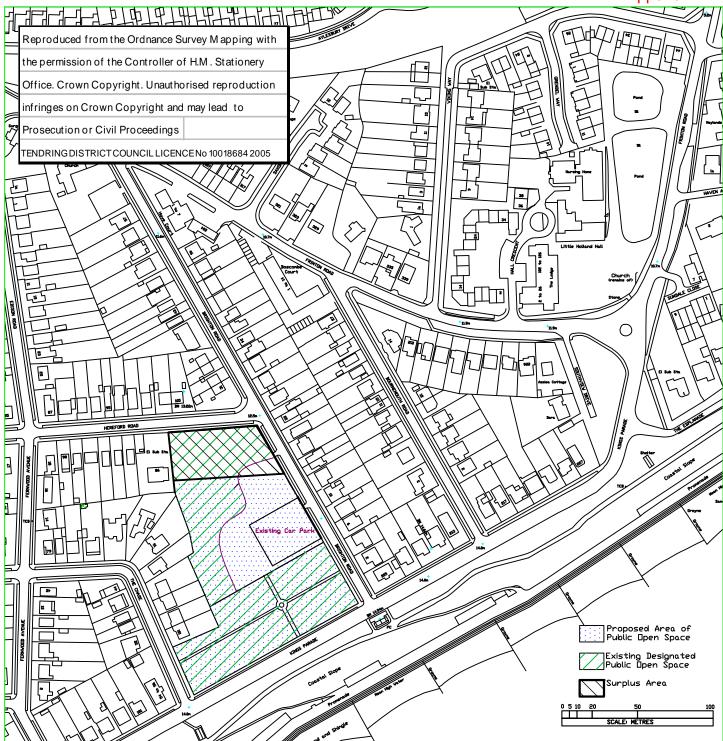

### TENDRING DISTRICT COUNCIL

A. KENDALL **ACTING HEAD OF** CORPORATE PERFORMANCE title: SURPLUS LAND FOR POTENTIAL REALISATION

drawing: BRIGHTON ROAD CAR PARK LOCATION PLAN

1:2500 scale: drawn by: AR WHITE 07 AUG 2003 date: drwg.No. revision 6