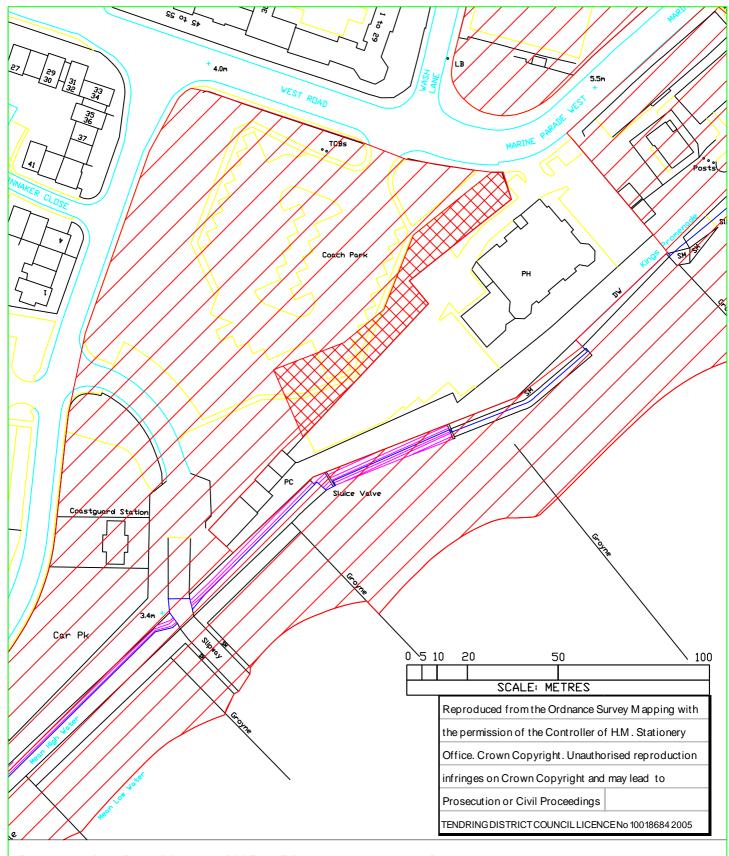

#### Appendix A - Location Plan

Revision C. ARW; 20 Jun 2007. HOS Name revised. Scale bar added. Rev B. ARW. 21 Dec 06. Further extent of Council land shown. Drawing extent revised.

Rev A. ARW. 29 Sept 06. HOS name revised

# TENDRING DISTRICT COUNCIL

M. KNAPPETT BA(hons). DMS. MCIH. HEAD OF CORPORATE PERFORMANCE title: LAND AT MARTELLO BAY CLACTON-ON-SEA

drawing: LOCATION PLAN

scale: 1:1250

drawn by: AR WHITE

date: 03 AUG 2006

drwg.No. revision
1 C