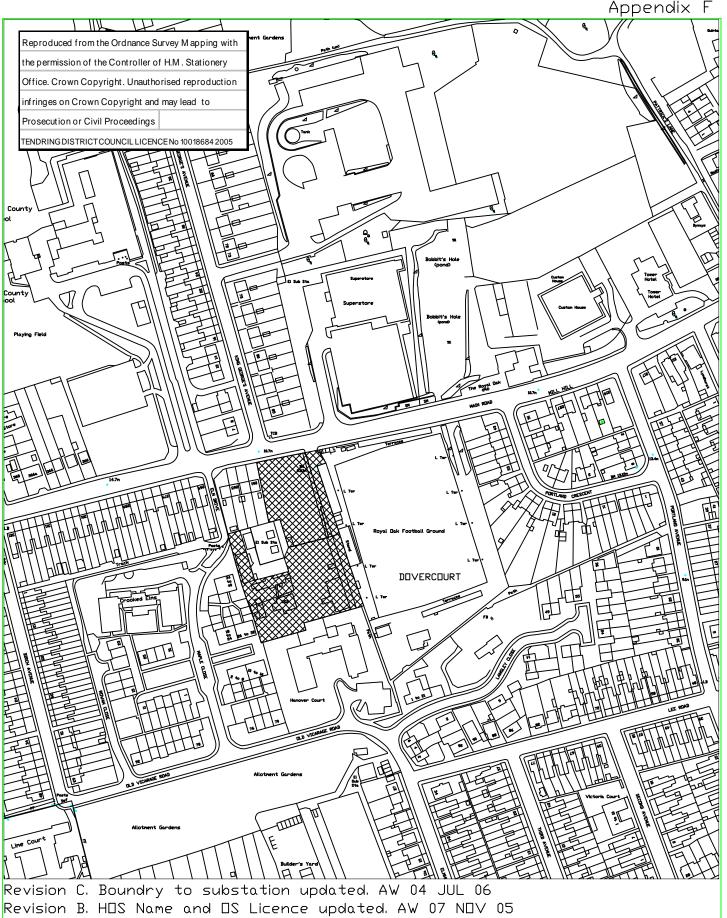

#### Appendix C

Revision C; HOS Name revised. Scale bar added; ARW; 21.06.07.

Revision B. HOS revised. AW 05.10.05

Revision A. Hatching revised. AW 03.12.03

## **TENDRING** DISTRICT COUNCIL

M. KNAPPETT BA(hons). DMS. MCIH. HEAD OF CORPORATE PERFORMANCE title:

LAND WEST OF FRINTON PARK PLAYING FIELD

drawing: LOCATION PLAN

scale: 1:2500

drawn by: AR WHITE

date: 25 MAY 2004

drwg.No. 1

revision С

Revision A. Car park area hatching added AW 30.09.03